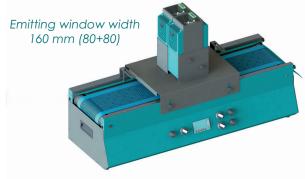

# Installation of 1 or 2 DROLED UV LED lamps

CONVEY CURE is designed for the installation of one or two DROLED UV LED lamps L70, positioned side by side.

The system is used for curing processes that require greater intensity or the presence of mixed wavelengths in the same system.

| DROLED L70                  |         |                              |
|-----------------------------|---------|------------------------------|
| Flat Window or Focused Lens |         |                              |
| Wavelengt peak              | 365nm   | 385 / 395 / 405nm            |
| Irradiance peak             | 8 W/cm² | 8-12-16-20 W/cm <sup>2</sup> |
| Emitting window width       | 80 mm   | 80 mm                        |