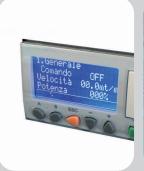

PLC with display for settings viewing

Vacuum table for holding light objects

Perforated conveyor belt resistant to high temperatures

Adjustment of belt forward speed and direction

Removable and adjustable centering guides