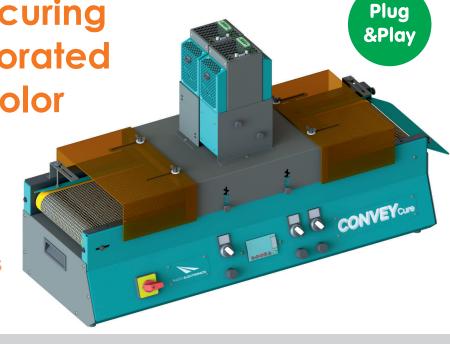

# **CONVEY**cure

UV LED dryer for curing flat objects, decorated substrates and color proofing

Designed for production, lab tests and R&D activities, ideal for the polymerization of inks, varnishes, adhesives and resins

PLC with display for settings viewing

Vacuum table for holding light objects

Perforated conveyor belt resistant to high temperatures

Adjustment of belt forward speed and direction

Removable and adjustable centering guides

Tunnel with integrated lamp holder

Lamp height adjustment

DROLED UV LED lamp with different wavelengths

Possibility to install 2 DROLED UV LED lamps

Immediate lamp
On/Off switching and
intensity regulation