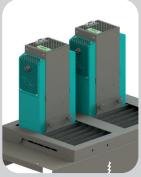

# Installation of 1 or 2 DROLED UV LED lamps

CONVEY CURE is designed for the installation of one or two DROLED UV LED lamps L70, positioned side by side.

The system is used for curing processes that require greater intensity or the presence of mixed wavelengths in the same system.

Tunnel with integrated lamp holder

Lamp height adjustment

DROLED UV LED lamp with different wavelengths

Possibility to install 2 DROLED UV LED lamps

Immediate lamp
On/Off switching and
intensity regulation