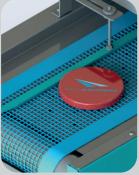

# **CONVEY**cure



UV LED dryer for curing flat objects, decorated substrates and color proofing

Designed for production, lab tests and R&D activities, ideal for the polymerization of inks, varnishes, adhesives and resins





PLC with display for settings viewing



Vacuum table for holding light objects



Perforated conveyor belt resistant to high temperatures



Adjustment of belt forward speed and direction



Removable and adjustable centering guides



Tunnel with integrated lamp holder



Lamp height adjustment



DROLED UV LED lamp with different wavelengths



Possibility to install 2 DROLED UV LED lamps



Immediate lamp
On/Off switching and
intensity regulation



info@photoel.com

www.photoelcuring.com

Tel. (+39) 045 63 50 444

# CONVEY cure



# Installation of 1 or 2 DROLED UV LED lamps

CONVEY CURE is designed for the installation of one or two DROLED UV LED lamps L70, positioned side by side.

The system is used for curing processes that require greater intensity or the presence of mixed wavelengths in the same system.

| DROLED L70                  |         |                              |
|-----------------------------|---------|------------------------------|
| Flat Window or