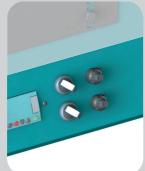

PLC with display for settings viewing

Vacuum table for holding light objects

Perforated conveyor belt resistant to high temperatures

Adjustment of belt forward speed and direction

Removable and adjustable centering guides