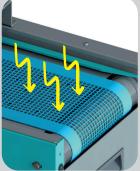

# Conveyor belt with guides

Teflon-coated glass fiber, resistant to UV radiation and perforated to allow aspiration and stabilization of light objects.

Adjustable and removable centering guides

**Dimensions** 