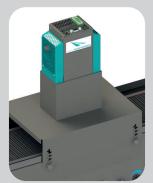

Tunnel with integrated lamp holder

Lamp height adjustment

DROLED UV LED lamp with different wavelengths

Possibility to install 2 DROLED UV LED lamps

Immediate lamp
On/Off switching and
intensity regulation

# Installation of 1 or 2 DROLED UV LED lamps

CONVEY CURE is designed for the installation of one or two DROLED UV LED lamps L70, positioned side by side.

The system is used for curing processes that require greater intensity or the presence of mixed wavelengths in the same system.

## Tunnel with lamp/s holder

Integrated holder

Manual regulation of the lamp height with knobs, single steps of 5 mm

Fishbone system

Height Min 5 / Max 50 mm from the belt