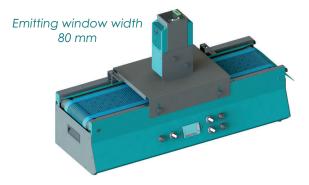

| DROLED L70                  |         |                              |
|-----------------------------|---------|------------------------------|
| Flat Window or Focused Lens |         |                              |
| Wavelengt peak              | 365nm   | 385 / 395 / 405nm            |
| Irradiance peak             | 8 W/cm² | 8-12-16-20 W/cm <sup>2</sup> |
| Emitting window width       | 80 mm   | 80 mm                        |

## Tunnel with lamp/s holder

Integrated holder

Manual regulation of the lamp height with knobs, single steps of 5 mm

Fishbone system

Height Min 5 / Max 50 mm from the belt