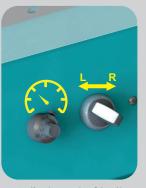

PLC with display for settings viewing

Vacuum table for holding light objects

Perforated conveyor belt resistant to high temperatures

Adjustment of belt forward speed and direction

Removable and adjustable centering guides

### Conveyor belt

5 Standard speeds or customized

| Dryer model  | mt/min   |  |
|--------------|----------|--|
| CONVEY800_02 | 0.2/2    |  |
| CONVEY800_04 | 0.45/4.5 |  |
| CONVEY800_10 | 1/10     |  |
| CONVEY800_30 | 3/30     |  |
| CONVEY800_50 | 5/50     |  |