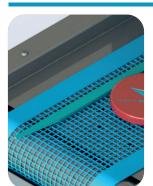

PLC with display for settings viewing

Vacuum table for holding light objects

Perforated conveyor belt resistant to high temperatures

Adjustment of belt forward speed and direction

Removable and adjustable centering guides

# Conveyor belt with guides

Teflon-coated glass fiber, resistant to UV radiation and perforated to allow aspiration and stabilization of light objects.

Adjustable and removable centering guides

**Dimensions** 