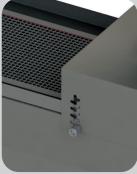

# Conveyor belt with guides

Teflon-coated glass fiber, resistant to UV radiation and perforated to allow aspiration and stabilization of light objects.

Adjustable and removable centering guides

**Dimensions** 

## Tunnel with lamp/s holder

Integrated holder

Manual regulation of the lamp height with knobs, single steps of 5 mm

Fishbone system

Height Min 5 / Max 50 mm from the belt