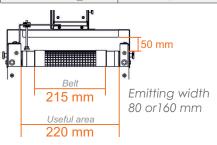

| DROLED L70                  |         |                              |
|-----------------------------|---------|------------------------------|
| Flat Window or Focused Lens |         |                              |
| Wavelengt peak              | 365nm   | 385 / 395 / 405nm            |
| Irradiance peak             | 8 W/cm² | 8-12-16-20 W/cm <sup>2</sup> |
| Emitting window width       | 80 mm   | 80 mm                        |

# Conveyor belt with guides

Teflon-coated glass fiber, resistant to UV radiation and perforated to allow aspiration and stabilization of light objects.

Adjustable and removable centering guides

**Dimensions** 