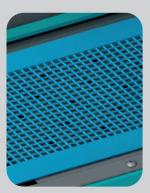

# Conveyor belt with guides

Teflon-coated glass fiber, resistant to UV radiation and perforated to allow aspiration and stabilization of light objects.

Adjustable and removable centering guides

**Dimensions** 