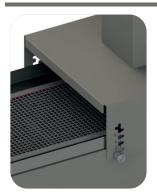

# Conveyor belt with guides

Teflon-coated glass fiber, resistant to UV radiation and perforated to allow aspiration and stabilization of light objects.

Adjustable and removable centering guides

**Dimensions** 

## Tunnel with lamp/s holder

Integrated holder

Manual regulation of the lamp height with knobs, single steps of 5 mm

Fishbone system

Height Min 5 / Max 50 mm from the belt