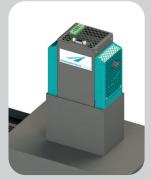

Tunnel with integrated lamp holder

Lamp height adjustment

DROLED UV LED lamp with different wavelengths

Possibility to install 2 DROLED UV LED lamps

Immediate lamp
On/Off switching and
intensity regulation

## Tunnel with lamp/s holder

Integrated holder

Manual regulation of the lamp height with knobs, single steps of 5 mm

Fishbone system

Height Min 5 / Max 50 mm from the belt