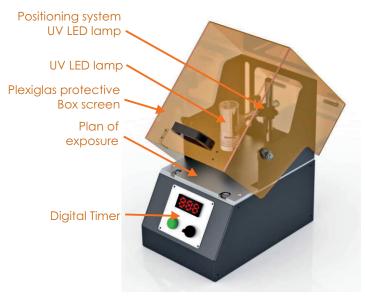

It consists of a shielded exposure chamber with transparent Plexiglas box, lamp DROLED UV LED available in various wavelengths.

Equipped with a 20-memory digital timer.

Closing the screen starts the exposure cycle, at the end of which the box opens automatically.

#### **Exposure plan**

250x200 mm Adjustable height