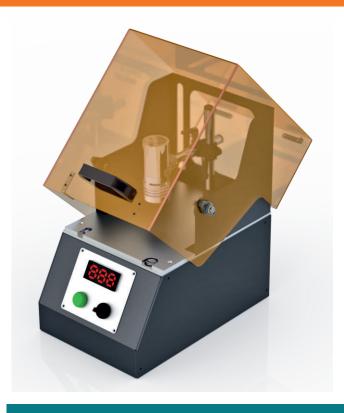

#### **Operating**

**UV SAFE mini** from Photo Electronics is a complete system that allows immediate curing of adhesives, sealants and resins on small parts. It is used for small production runs, laboratory tests and R&D activities.

It consists of a shielded exposure chamber with transparent Plexiglas box, lamp DROLED UV LED available in various wavelengths.

Equipped with a 20-memory digital timer.

Closing the screen starts the exposure cycle, at the end of which the box opens automatically.