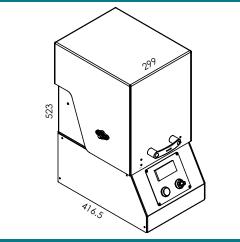

#### Dimensions and technical data

#### Forno UV SAFE mini

Electrical consumption max: depends on the model of lamp installed (see above table)

Universal multi-voltage power supply 110-277V / AC 50-60 Hz Weight 20 Kg (approx.)

info@photoel.com ww