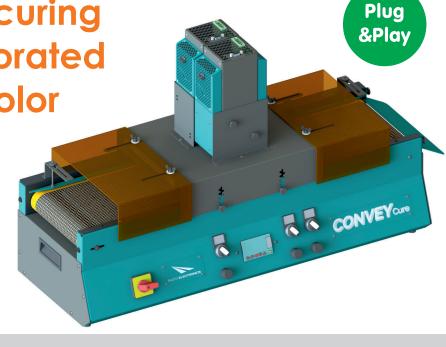

# **CONVEY**cure

UV LED dryer for curing flat objects, decorated substrates and color proofing

Designed for production, lab tests and R&D activities, ideal for the polymerization of inks, varnishes, adhesives and resins

PLC with display for settings viewing

Vacuum table for holding light objects

Perforated conveyor belt resistant to high temperatures

Adjustment of belt forward speed and direction

Removable and adjustable centering guides

Tunnel with integrated lamp holder

Lamp height adjustment

DROLED UV LED lamp with different wavelengths

Possibility to install 2 DROLED UV LED lamps

Immediate lamp
On/Off switching and
intensity regulation