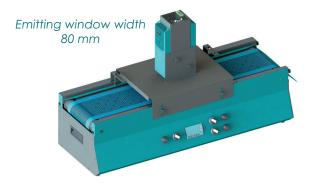

# **CONVEY**cure

UV LED dryer for curing flat objects, decorated substrates and color proofing

Designed for production, lab tests and R&D activities, ideal for the polymerization of inks, varnishes, adhesives and resins

Tunnel with integrated lamp holder

Lamp height adjustment

DROLED UV LED lamp with different wavelengths

Possibility to install 2 DROLED UV LED lamps

Immediate lamp
On/Off switching and
intensity regulation

| DROLED L70                  |         |                           |  |
|-----------------------------|---------|---------------------------|--|
| Flat Window or Focused Lens |         |                           |  |
| Wavelengt peak              | 365nm   | 385 / 395 / 405nm         |  |
| Irradiance peak             | 8 W/cm² | 8-12-16 W/cm <sup>2</sup> |  |
| Emitting window width       | 80 mm   | 80 mm                     |  |

### Tunnel with lamp/s holder

Integrated holder

Manual regulation of the lamp height with knobs, single steps of 5 mm

Fishbone system

Height Min 5 / Max 50 mm from the belt