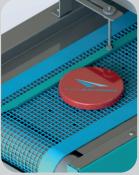

# **CONVEY**cure



UV LED dryer for curing flat objects, decorated substrates and color proofing

Designed for production, lab tests and R&D activities, ideal for the polymerization of inks, varnishes, adhesives and resins





PLC with display for settings viewing



Vacuum table for holding light objects



Perforated conveyor belt resistant to high temperatures



Adjustment of belt forward speed and direction



Removable and adjustable centering guides



Tunnel with integrated lamp holder



Lamp height adjustment



DROLED UV LED lamp with different wavelengths



Possibility to install 2 DROLED UV LED lamps



Immediate lamp
On/Off switching and
intensity regulation



info@photoel.com

www.photoelcuring.com

Tel. (+39) 045 63 50 444

# CONVEY cure



# Installation of 1 or 2 DROLED UV LED lamps

CONVEY CURE is designed for the installation of one or two DROLED UV LED lamps L70, positioned side by side.

The system is used for curing processes that require greater intensity or the presence of mixed wavelengths in the same system.

| DROLED L70                  |         |                           |  |
|-----------------------------|---------|---------------------------|--|
| Flat Window or