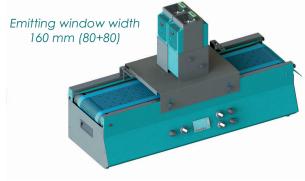

# Installation of 1 or 2 DROLED UV LED lamps

CONVEY CURE is designed for the installation of one or two DROLED UV LED lamps L70, positioned side by side.

The system is used for curing processes that require greater intensity or the presence of mixed wavelengths in the same system.

| DROLED L70                  |         |                           |  |
|-----------------------------|---------|---------------------------|--|
| Flat Window or Focused Lens |         |                           |  |
| Wavelengt peak              | 365nm   | 385 / 395 / 405nm         |  |
| Irradiance peak             | 8 W/cm² | 8-12-16 W/cm <sup>2</sup> |  |
| Emitting window width       | 80 mm   | 80 mm                     |  |