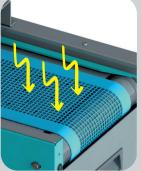

# Conveyor belt with guides

Teflon-coated glass fiber, resistant to UV radiation and perforated to allow aspiration and stabilization of light objects.

Adjustable and removable centering guides