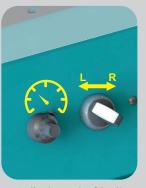

PLC with display for settings viewing

Vacuum table for holding light objects

Perforated conveyor belt resistant to high temperatures

Adjustment of belt forward speed and direction

Removable and adjustable centering guides