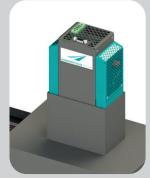

Tunnel with integrated lamp holder

Lamp height adjustment

DROLED UV LED lamp with different wavelengths

Possibility to install 2 DROLED UV LED lamps

Immediate lamp
On/Off switching and
intensity regulation

### Tunnel with lamp/s holder

Integrated holder

Manual regulation of the lamp height with knobs, single steps of 5 mm

Fishbone system

Height Min 5 / Max 50 mm from the belt