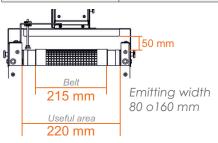

### Tunnel with lamp/s holder

Integrated holder

Manual regulation of the lamp height with knobs, single steps of 5 mm

Fishbone system

Height Min 5 / Max 50 mm from the belt

### Object to cure

H max 50 mm