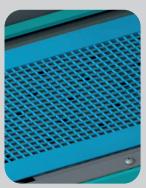

# Conveyor belt with guides

Teflon-coated glass fiber, resistant to UV radiation and perforated to allow aspiration and stabilization of light objects.

Adjustable and removable centering guides