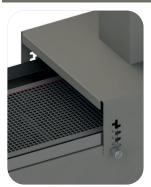

PLC with display for settings viewing

Vacuum table for holding light objects

Perforated conveyor belt resistant to high temperatures

Adjustment of belt forward speed and direction

Removable and adjustable centering guides

### Tunnel with lamp/s holder

Integrated holder

Manual regulation of the lamp height with knobs, single steps of 5 mm

Fishbone system

Height Min 5 / Max 50 mm from the belt