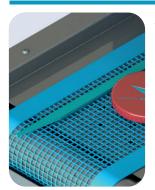

# Conveyor belt with guides

Teflon-coated glass fiber, resistant to UV radiation and perforated to allow aspiration and stabilization of light objects.

Adjustable and removable centering guides