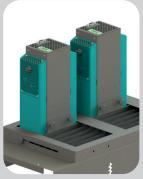

# Installation of 1 or 2 DROLED UV LED lamps

CONVEY CURE is designed for the installation of one or two DROLED UV LED lamps L70, positioned side by side.

The system is used for curing processes that require greater intensity or the presence of mixed wavelengths in the same system.

Tunnel with integrated lamp holder

Lamp height adjustment

DROLED UV LED lamp with different wavelengths

Possibility to install 2 DROLED UV LED lamps

Immediate lamp
On/Off switching and
intensity regulation