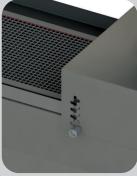

PLC with display for settings viewing

Vacuum table for holding light objects

Perforated conveyor belt resistant to high temperatures

Adjustment of belt forward speed and direction

Removable and adjustable centering guides

# Conveyor belt with guides

Teflon-coated glass fiber, resistant to UV radiation and perforated to allow aspiration and stabilization of light objects.

Adjustable and removable centering guides